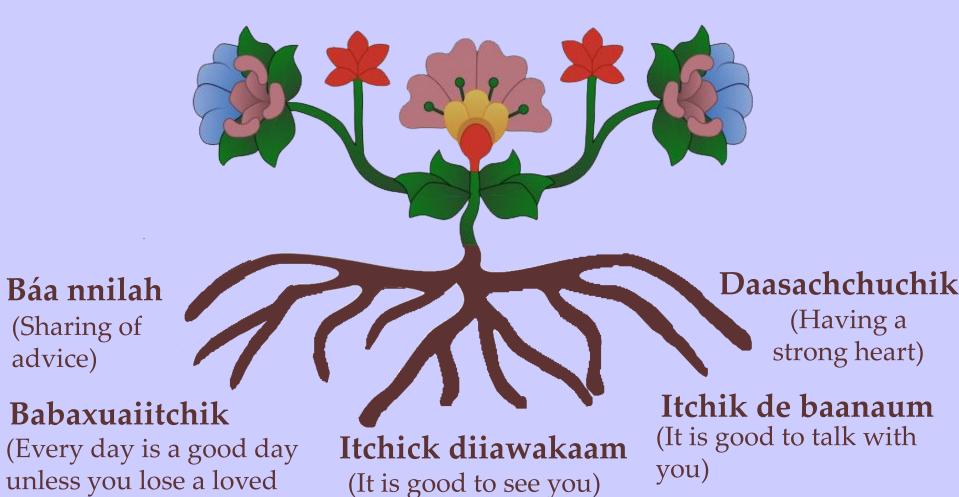

# Messengers for Health



Alma Knows His Gun McCormick, Executive Director

## History of Messengers for Health



- Partnership began in 1996
- Established as an Indigenous non-profit in 2010
- Community members and MSU faculty and students collaborate on all phases of project



#### Tribal Territories in Montana

Boundaries as defined by the Fort Laramie Treaty of 1851, and the Flathead and Blackfeet Treaties of 1855.



Reservations today shown in red.

★ Star indicates location of tribal capital.















### Some areas of our work

- Cancer screenings
- Provider cultural competency
- Improve chronic illness self-management
- Men's health



## Apsáalooke Cultural Strengths



one)

















### Our team

- Lucille Other Medicine
- Messengers CAB
  - ◆ Carol Good Luck
  - Jim Realbird
  - Burdick Two Leggins
  - Alda Good Luck
  - Doris Stewart
  - Pam Garza
  - Lois Rides Horse
- Bighorn Valley Health Center
  - Dr. David Mark
- Elders/Consultants
  - Janine Pease
  - Linda Burhansstipanov
  - ◆ Jillian Inouye
- UNLV: Du Feng

#### Mentors

- Beldine Crooked Arm Pease
- ◆ Laura He Does It
- Michael Bear Claw
- ◆ Rae Howe Birdhat
- Pam Garza
- ◆ Valencia Crooked Arm
- Lucille Other Medicine
- Lois Rides Horse
- Susan White Shirt

### MSU

- Suzanne Held, Mark Schure, Sarah Allen, Vanessa Simonds, Shannen Keene, Shannon Holder
- ◆ Coleen Trottier, Shauna Milne-Price
- Brianna Bull Shows, Sami Mohl
- Rae Howe Birdhat, Christiane Parrish
- Mikayla Pitts, L