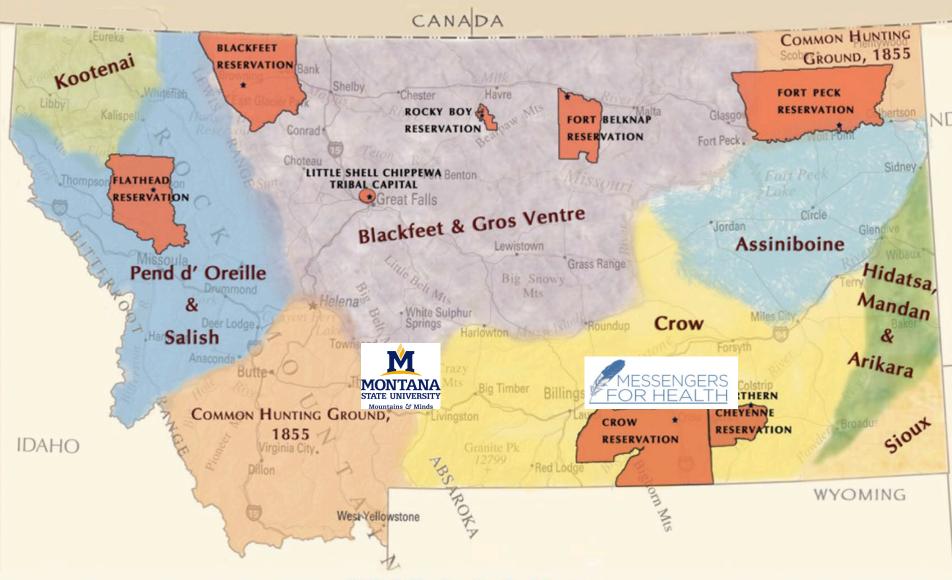

#### Tribal Territories in Montana

Boundaries as defined by the Fort Laramie Treaty of 1851, and the Flathead and Blackfeet Treaties of 1855.

Reservations today shown in red.

★ Star indicates location of tribal capital.